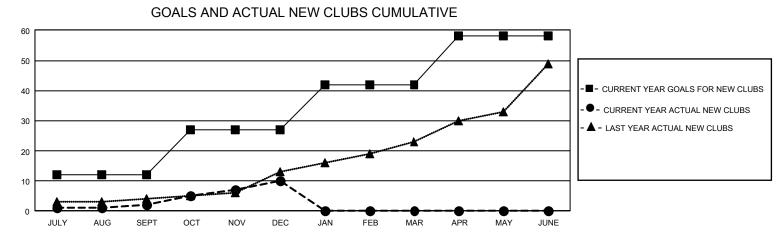

## GAT MONTHLY MEMBERSHIP PROGRESS REPORT Results

GMT Constitutional Area 3, Group C

REPORT DOES NOT INCLUDE CLUBS IN UNDISTRICTED AREAS.

| Clubs                 |               |           |               | Members               |                         |                         |                                                    |
|-----------------------|---------------|-----------|---------------|-----------------------|-------------------------|-------------------------|----------------------------------------------------|
| RESULTS FOR 2022-2023 |               |           |               | RESULTS FOR 2022-2023 |                         |                         |                                                    |
| QUARTER               | NEW CLUB GOAL | NEW CLUBS | DROPPED CLUBS | QUARTER               | MBER GROWTH NET<br>GOAL | MEMBER GROWTH<br>ACTUAL | DROPPED MEMBERS<br>ACTUAL (including<br>transfers) |
| JULY/AUG/SEPT         | - 36          | 2         | 7             | JULY/AUG/SEPT         | 410                     | 577                     | 467                                                |
| OCT/NOV/DEC           | 45            | 8         | 20            | OCT/NOV/DEC           | 463                     | 484                     | 1,482                                              |
| JAN/FEB/MAR           | 45            | 0         | 0             | JAN/FEB/MAR           | 336                     | 0                       | 0                                                  |
| APR/MAY/JUNE          | 48            | 0         | 0             | APR/MAY/JUNE          | 332                     | 0                       | 0                                                  |