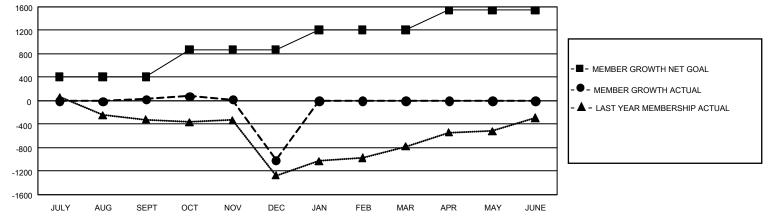

## GAT MONTHLY MEMBERSHIP PROGRESS REPORT Results

GMT Constitutional Area 3, Group C

REPORT DOES NOT INCLUDE CLUBS IN UNDISTRICTED AREAS.

| Clubs                 |               |           |               | Members               |                         |                         |                                                    |
|-----------------------|---------------|-----------|---------------|-----------------------|-------------------------|-------------------------|----------------------------------------------------|
| RESULTS FOR 2022-2023 |               |           |               | RESULTS FOR 2022-2023 |                         |                         |                                                    |
| QUARTER               | NEW CLUB GOAL | NEW CLUBS | DROPPED CLUBS | QUARTER               | MBER GROWTH NET<br>GOAL | MEMBER GROWTH<br>ACTUAL | DROPPED MEMBERS<br>ACTUAL (including<br>transfers) |
| JULY/AUG/SEPT         | - 36          | 2         | 7             | JULY/AUG/SEPT         | 410                     | 577                     | 467                                                |
| OCT/NOV/DEC           | 45            | 8         | 20            | OCT/NOV/DEC           | 463                     | 484                     | 1,482                                              |
| JAN/FEB/MAR           | 45            | 0         | 0             | JAN/FEB/MAR           | 336                     | 0                       | 0                                                  |
| APR/MAY/JUNE          | 48            | 0         | 0             | APR/MAY/JUNE          | 332                     | 0                       | 0                                                  |